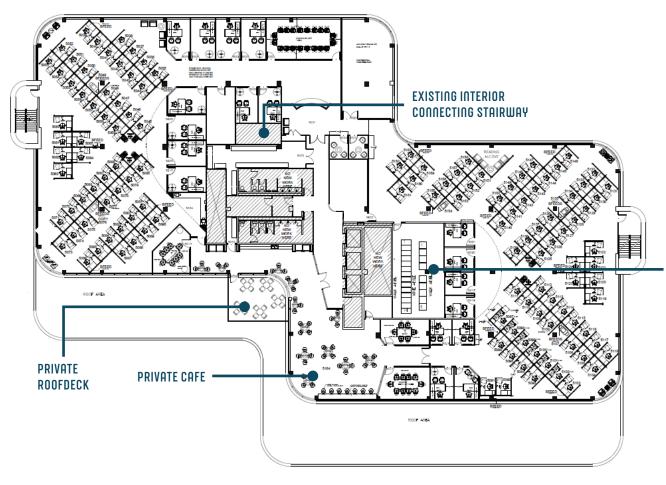

# **FLOOR 5** / 27,140 SF

### **FLOOR 5** / 27,140 SF

#### **FURNITURE PLAN**

**EXISTING 5<sup>TH</sup> FLOOR LAYOUT PROVIDES:** 

WORKSTATIONS

OFFICES

MEETING ROOMS TRAINING ROOM (VARIOUS SIZES)