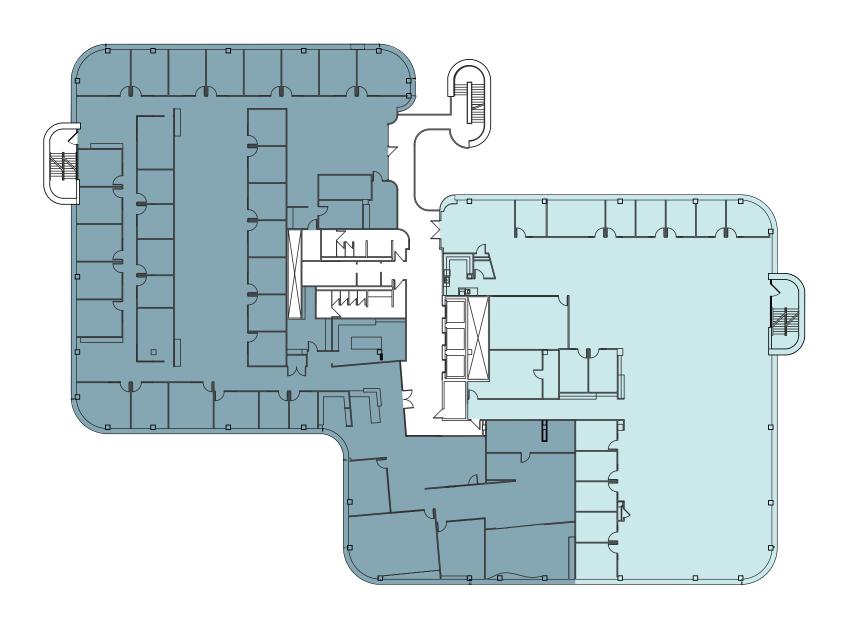

floor tenants)



Flexible floor plates and ribbon windows



**Walking distance to Wayside Commons** 



Full-service, on-site janitorial services

#### FEATURED UPGRADES / RENOVATIONS

- > Servizio corporate cafe & catering
- > Forward-looking renovation of common areas
- Abundance of outdoor seating and lounge space
- Modern collaborative furniture

- Multi-story atrium entries
- > Contemporary artwork throughout the building
- Updated elevators
- Common areas designed for mobile workforce





### AVAILABILITY

CLICK THE BELOW SUITE LABELS TO VIEW THE FLOOR PLAN

**Suite 500 /** 27,140 SF

Suite 400 / 19,000 SF Suite 450 / 12,549 SF Full Foor / 31,549 SF

**Suite 350 /** 2,989 SF

**Suite 120 /** 15,216 SF





# FLOOR 1 / SUITE 120 / 15,216 SF





# FLOOR 3 / SUITE 350 / 2,989 SF





## FLOOR 4 / SUITE 400 / 19,000 SF





## FLOOR 4 / SUITE 450 / 12,549 SF





# **FLOOR 5** / 27,140 SF



### **FLOOR 5** / 27,140 SF

#### **FURNITURE PLAN**



#### **ELECTRONICS LAB/DATA ROOM:**

800 SF

#### **ADDITIONAL POWER:**

480 3 phase 400 amp service

#### **SUPPLEMENTAL COOLING:**

2 10 ton Liebert Modulating Rack Coolers 13 ton trane low ambient split system 2 5 ton trane low ambient split system

Transfer switch / generator hook up for a future generator that feeds Uninterrupted Power Service.

**EXISTING 5<sup>TH</sup> FLOOR LAYOUT PROVIDES:** 

WORKSTATIONS

OFFICES

MEETING ROOMS TRAINING ROOM (VARIOUS SIZES)