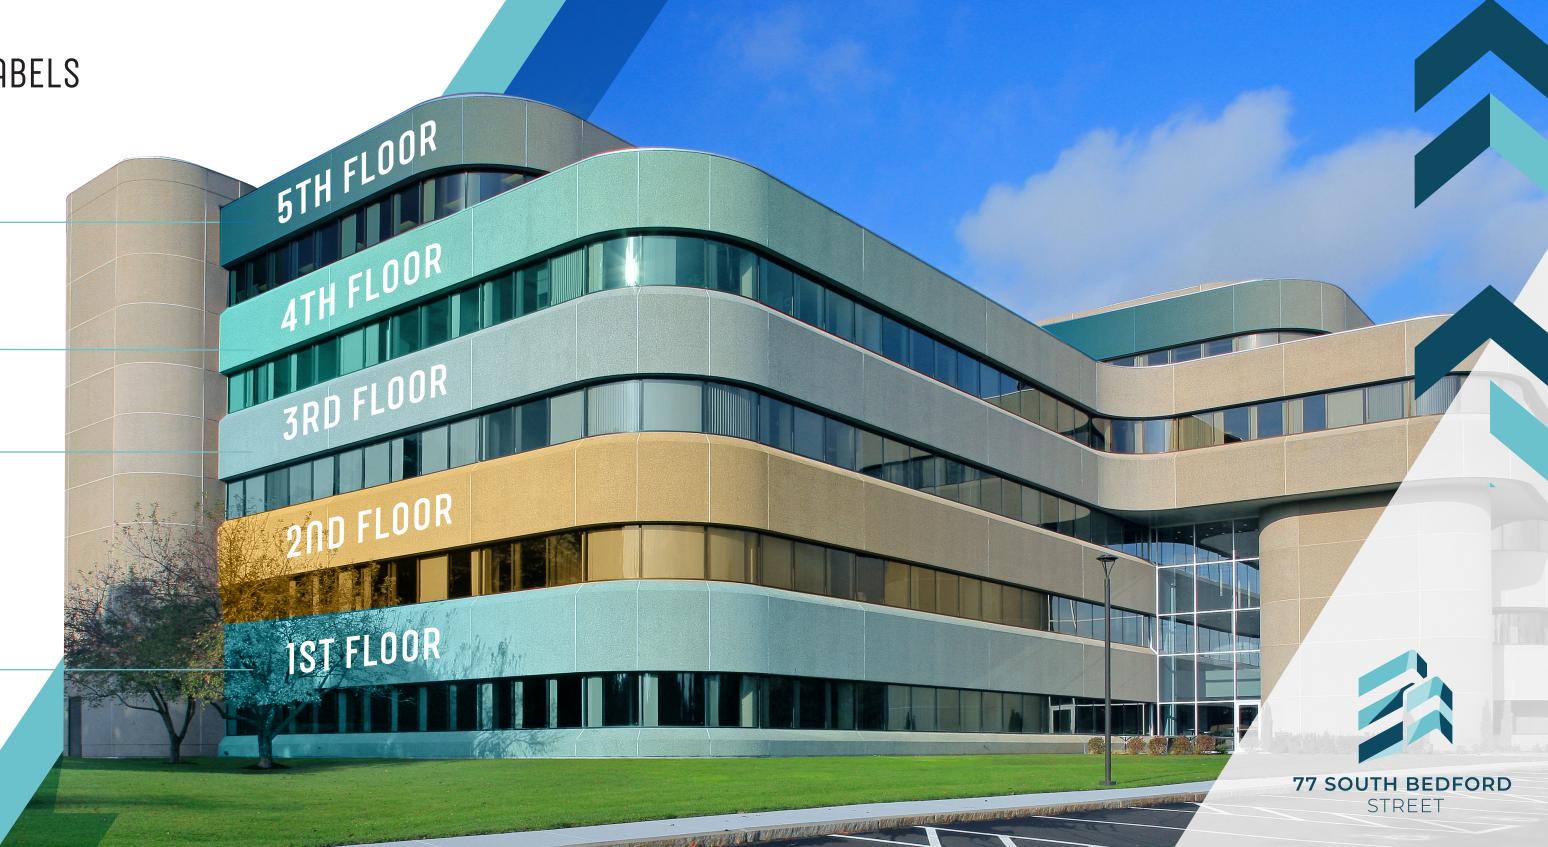

#### WE'RE PREPARED FOR YOUR RE-ENTRY

Open café with grab-and-go options

Furnished outdoor patio area that allows for social distancing

Drive to work - parking for 522 cars

Staircase access to all floors

Easy access to I-95, I-93, Route 2 and Route 3

Signage Opportunity along Route 128 (full floor tenants)

Flexible floor plates and ribbon windows

**Walking distance to Wayside Commons** 

Full-service, on-site janitorial services