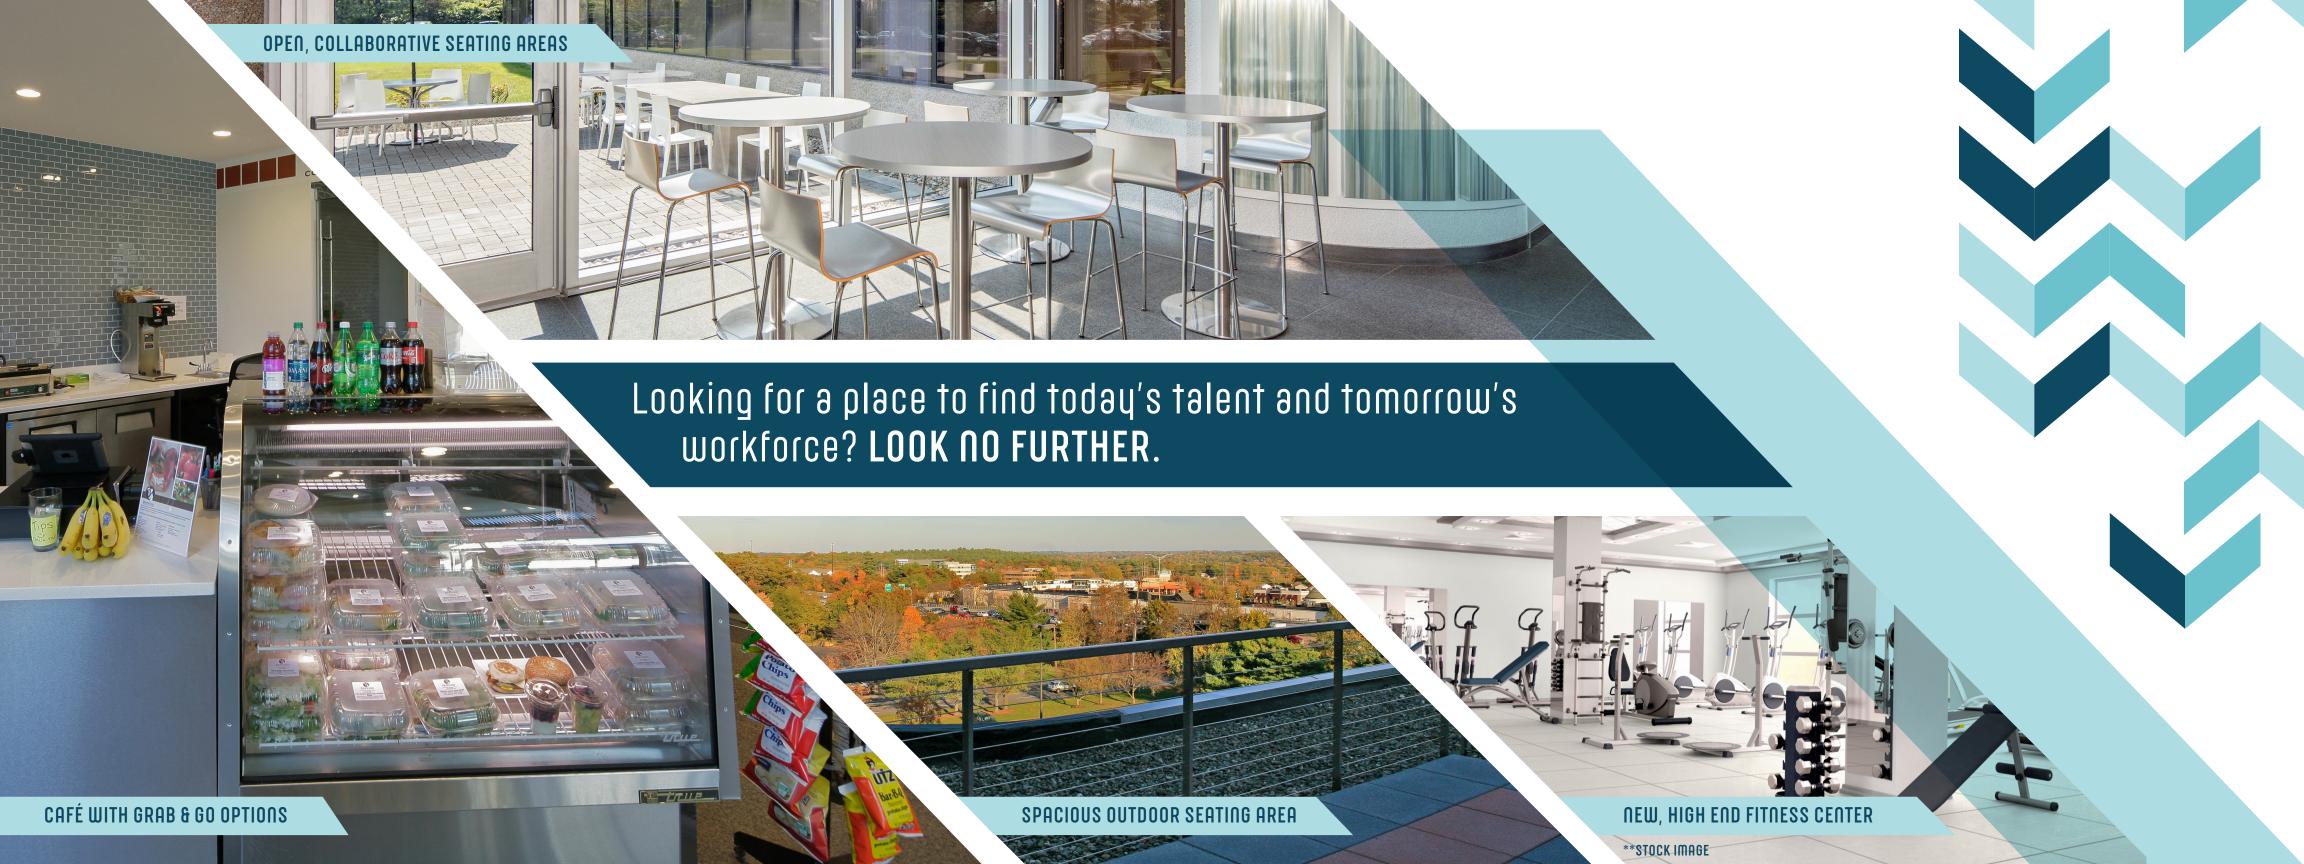

#### WE'RE PREPARED FOR YOUR RE-ENTRY

Open café with grab-and-go options

Furnished outdoor patio area that allows for social distancing

Drive to work - parking for 522 cars

Staircase access to all floors

Easy access to I-95, I-93, Route 2 and Route 3

#### FEATURED UPGRADES / RENOVATIONS

- > Servizio corporate cafe & catering
- > Forward-looking renovation of common areas
- Abundance of outdoor seating and lounge space
- Modern collaborative furniture

- Multi-story atrium entries
- > Contemporary artwork throughout the building
- Updated elevators
- Common areas designed for mobile workforce