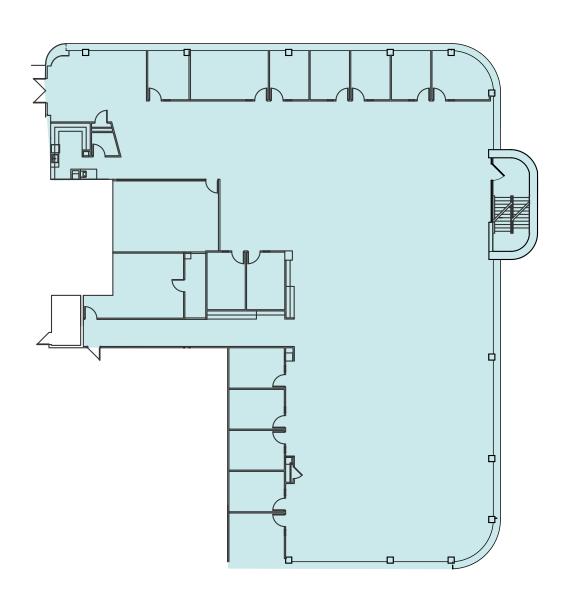

ce to Wayside Commons** 



Full-service, on-site janitorial services

#### FEATURED UPGRADES / RENOVATIONS

- > Servizio corporate cafe & catering
- > Forward-looking renovation of common areas
- Abundance of outdoor seating and lounge space
- Modern collaborative furniture

- Multi-story atrium entries
- > Contemporary artwork throughout the building
- Updated elevators
- Common areas designed for mobile workforce





### AVAILABILITY

CLICK THE BELOW SUITE LABELS TO VIEW THE FLOOR PLAN

**Suite 500 /** 27,140 SF

Suite 400 / 19,000 SF Suite 450 / 12,549 SF Full Foor / 31,549 SF

**Suite 350 /** 2,989 SF

**Suite 120 /** 15,216 SF





# FLOOR 1 / SUITE 120 / 15,216 SF





# FLOOR 3 / SUITE 350 / 2,989 SF





## FLOOR 4 / SUITE 400 / 19,000 SF





## FLOOR 4 / SUITE 450 / 12,549 SF





# **FLOOR 5** / 27,140 SF



### **FLOOR 5** / 27,140 SF

#### **FURNITURE PLAN**



#### **ELECTRONICS LAB/DATA ROOM:**

800 SF

#### **ADDITIONAL POWER:**

480 3 phase 400 amp service

#### **SUPPLEMENTAL COOLING:**

2 10 ton Liebert Modulating Rack Coolers 13 ton trane low ambient split system 2 5 ton trane low ambient split system

Transfer switch / generator hook up for a future generator that feeds Uninterrupted Power Service.

**EXISTING 5<sup>TH</sup> FLOOR LAYOUT PROVIDES:** 

WORKSTATIONS

OFFICES

MEETING ROOMS TRAINING ROOM (VARIOUS SIZES)