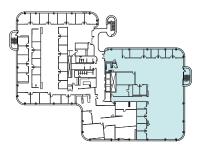

to Wayside Commons** 



Full-service, on-site janitorial services

#### FEATURED UPGRADES / RENOVATIONS

- > Servizio corporate cafe & catering
- > Forward-looking renovation of common areas
- Abundance of outdoor seating and lounge space
- Modern collaborative furniture

- Multi-story atrium entries
- > Contemporary artwork throughout the building
- Updated elevators
- Common areas designed for mobile workforce





### AVAILABILITY

CLICK THE BELOW SUITE LABELS TO VIEW THE FLOOR PLAN

**Suite 500 /** 27,140 SF

Suite 400 / 19,000 SF Suite 450 / 12,549 SF Full Foor / 31,549 SF

**Suite 350 /** 2,989 SF

**Suite 120 /** 15,216 SF





# FLOOR 1 / SUITE 120 / 15,216 SF





# FLOOR 3 / SUITE 350 / 2,989 SF





## FLOOR 4 / SUITE 400 / 19,000 SF





## FLOOR 4 / SUITE 450 / 12,549 SF





# **FLOOR 5** / 27,140 SF



### **FLOOR 5** / 27,140 SF

#### **FURNITURE PLAN**



#### **ELECTRONICS LAB/DATA ROOM:**

800 SF

#### **ADDITIONAL POWER:**

480 3 phase 400 amp service

#### **SUPPLEMENTAL COOLING:**

2 10 ton Liebert Modulating Rack Coolers 13 ton trane low ambient split system 2 5 ton trane low ambient split system

Transfer switch / generator hook up for a future generator that feeds Uninterrupted Power Service.

**EXISTING 5<sup>TH</sup> FLOOR LAYOUT PROVIDES:** 

WORKSTATIONS

OFFICES

MEETING ROOMS TRAINING ROOM (VARIOUS SIZES)