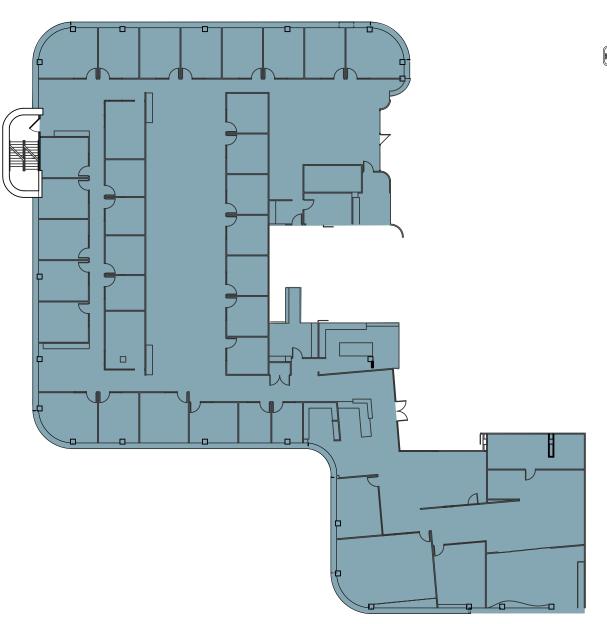

s and ribbon windows



**Walking distance to Wayside Commons** 



Full-service, on-site janitorial services

#### FEATURED UPGRADES / RENOVATIONS

- > Servizio corporate cafe & catering
- > Forward-looking renovation of common areas
- Abundance of outdoor seating and lounge space
- Modern collaborative furniture

- Multi-story atrium entries
- > Contemporary artwork throughout the building
- Updated elevators
- Common areas designed for mobile workforce





### AVAILABILITY

CLICK THE BELOW SUITE LABELS TO VIEW THE FLOOR PLAN

**Suite 500 /** 27,140 SF

Suite 400 / 19,000 SF Suite 450 / 12,549 SF Full Foor / 31,549 SF

**Suite 350 /** 2,989 SF

**Suite 120 /** 15,216 SF





# FLOOR 1 / SUITE 120 / 15,216 SF





# FLOOR 3 / SUITE 350 / 2,989 SF





## FLOOR 4 / SUITE 400 / 19,000 SF





## FLOOR 4 / SUITE 450 / 12,549 SF





# **FLOOR 5** / 27,140 SF



### **FLOOR 5** / 27,140 SF

#### **FURNITURE PLAN**



#### **ELECTRONICS LAB/DATA ROOM:**

800 SF

#### **ADDITIONAL POWER:**

480 3 phase 400 amp service

#### **SUPPLEMENTAL COOLING:**

2 10 ton Liebert Modulating Rack Coolers 13 ton trane low ambient split system 2 5 ton trane low ambient split system

Transfer switch / generator hook up for a future generator that feeds Uninterrupted Power Service.

**EXISTING 5<sup>TH</sup> FLOOR LAYOUT PROVIDES:** 

WORKSTATIONS

OFFICES

MEETING ROOMS TRAINING ROOM (VARIOUS SIZES)