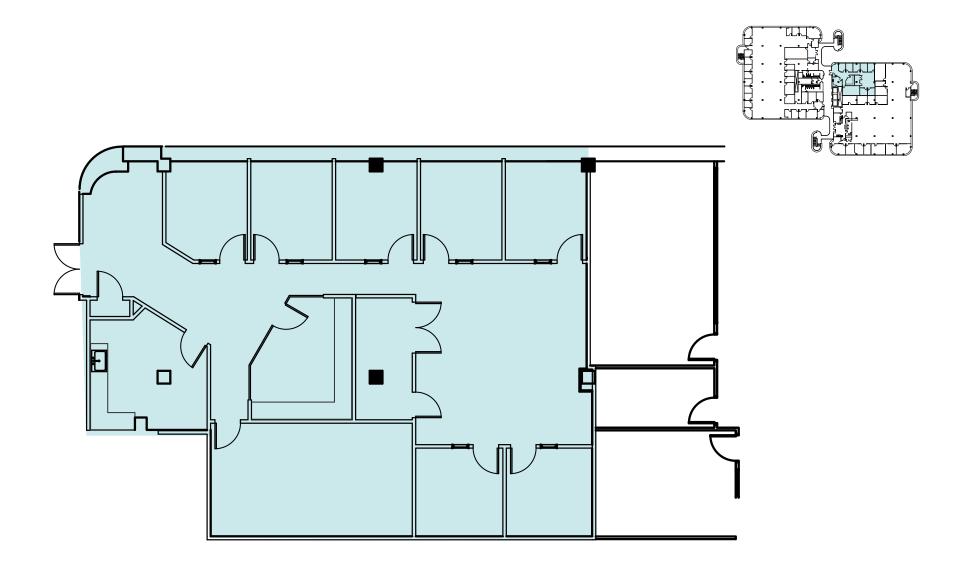

l floor tenants)



Flexible floor plates and ribbon windows



**Walking distance to Wayside Commons** 



Full-service, on-site janitorial services

#### FEATURED UPGRADES / RENOVATIONS

- > Servizio corporate cafe & catering
- > Forward-looking renovation of common areas
- Abundance of outdoor seating and lounge space
- Modern collaborative furniture

- Multi-story atrium entries
- > Contemporary artwork throughout the building
- Updated elevators
- Common areas designed for mobile workforce





### AVAILABILITY

CLICK THE BELOW SUITE LABELS TO VIEW THE FLOOR PLAN

**Suite 500 /** 27,140 SF

Suite 400 / 19,000 SF Suite 450 / 12,549 SF Full Foor / 31,549 SF

**Suite 350 /** 2,989 SF

**Suite 120 /** 15,216 SF





# FLOOR 1 / SUITE 120 / 15,216 SF





# FLOOR 3 / SUITE 350 / 2,989 SF





## FLOOR 4 / SUITE 400 / 19,000 SF





## FLOOR 4 / SUITE 450 / 12,549 SF





# **FLOOR 5** / 27,140 SF



### **FLOOR 5** / 27,140 SF

#### **FURNITURE PLAN**



#### **ELECTRONICS LAB/DATA ROOM:**

800 SF

#### **ADDITIONAL POWER:**

480 3 phase 400 amp service

#### **SUPPLEMENTAL COOLING:**

2 10 ton Liebert Modulating Rack Coolers 13 ton trane low ambient split system 2 5 ton trane low ambient split system

Transfer switch / generator hook up for a future generator that feeds Uninterrupted Power Service.

**EXISTING 5<sup>TH</sup> FLOOR LAYOUT PROVIDES:** 

WORKSTATIONS

OFFICES

MEETING ROOMS TRAINING ROOM (VARIOUS SIZES)