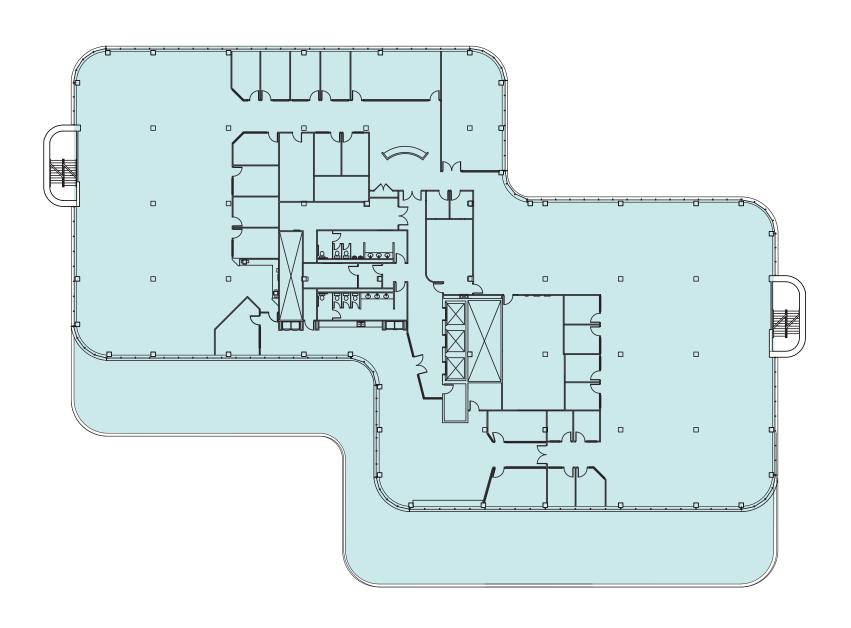

l-service, on-site janitorial services

#### FEATURED UPGRADES / RENOVATIONS

- > Servizio corporate cafe & catering
- > Forward-looking renovation of common areas
- Abundance of outdoor seating and lounge space
- Modern collaborative furniture

- Multi-story atrium entries
- > Contemporary artwork throughout the building
- Updated elevators
- Common areas designed for mobile workforce





### AVAILABILITY

CLICK THE BELOW SUITE LABELS TO VIEW THE FLOOR PLAN

**Suite 500 /** 27,140 SF

Suite 400 / 19,000 SF Suite 450 / 12,549 SF Full Foor / 31,549 SF

**Suite 350 /** 2,989 SF

**Suite 120 /** 15,216 SF





# FLOOR 1 / SUITE 120 / 15,216 SF





# FLOOR 3 / SUITE 350 / 2,989 SF





## FLOOR 4 / SUITE 400 / 19,000 SF





## FLOOR 4 / SUITE 450 / 12,549 SF





# **FLOOR 5** / 27,140 SF



### **FLOOR 5** / 27,140 SF

#### **FURNITURE PLAN**



#### **ELECTRONICS LAB/DATA ROOM:**

800 SF

#### **ADDITIONAL POWER:**

480 3 phase 400 amp service

#### **SUPPLEMENTAL COOLING:**

2 10 ton Liebert Modulating Rack Coolers 13 ton trane low ambient split system 2 5 ton trane low ambient split system

Transfer switch / generator hook up for a future generator that feeds Uninterrupted Power Service.

**EXISTING 5<sup>TH</sup> FLOOR LAYOUT PROVIDES:** 

WORKSTATIONS

OFFICES

MEETING ROOMS TRAINING ROOM (VARIOUS SIZES)