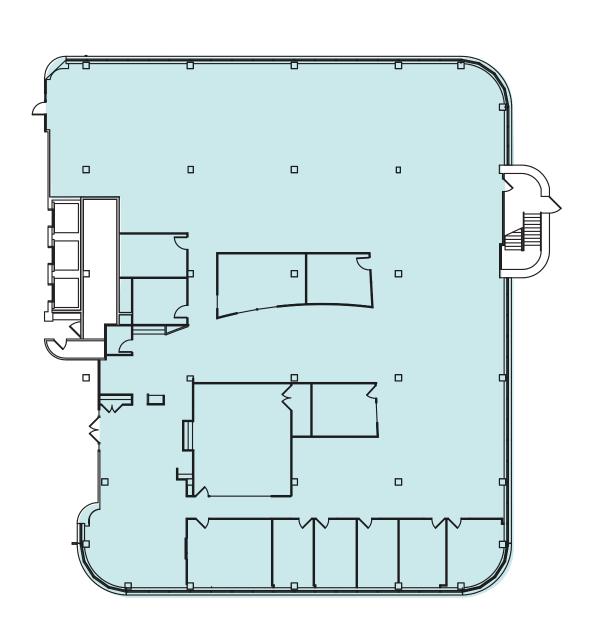

gnage Opportunity along Route 128 (full floor tenants)



Flexible floor plates and ribbon windows



**Walking distance to Wayside Commons** 



Full-service, on-site janitorial services

#### FEATURED UPGRADES / RENOVATIONS

- > Servizio corporate cafe & catering
- > Forward-looking renovation of common areas
- Abundance of outdoor seating and lounge space
- Modern collaborative furniture

- Multi-story atrium entries
- > Contemporary artwork throughout the building
- Updated elevators
- Common areas designed for mobile workforce





### AVAILABILITY

CLICK THE BELOW SUITE LABELS TO VIEW THE FLOOR PLAN

**Suite 500 /** 27,140 SF

Suite 400 / 19,000 SF Suite 450 / 12,549 SF Full Foor / 31,549 SF

**Suite 350 /** 2,989 SF

**Suite 120 /** 15,216 SF





# FLOOR 1 / SUITE 120 / 15,216 SF





# FLOOR 3 / SUITE 350 / 2,989 SF





## FLOOR 4 / SUITE 400 / 19,000 SF





## FLOOR 4 / SUITE 450 / 12,549 SF





# **FLOOR 5** / 27,140 SF



### **FLOOR 5** / 27,140 SF

#### **FURNITURE PLAN**



#### **ELECTRONICS LAB/DATA ROOM:**

800 SF

#### **ADDITIONAL POWER:**

480 3 phase 400 amp service

#### **SUPPLEMENTAL COOLING:**

2 10 ton Liebert Modulating Rack Coolers 13 ton trane low ambient split system 2 5 ton trane low ambient split system

Transfer switch / generator hook up for a future generator that feeds Uninterrupted Power Service.

**EXISTING 5<sup>TH</sup> FLOOR LAYOUT PROVIDES:** 

WORKSTATIONS

OFFICES

MEETING ROOMS TRAINING ROOM (VARIOUS SIZES)