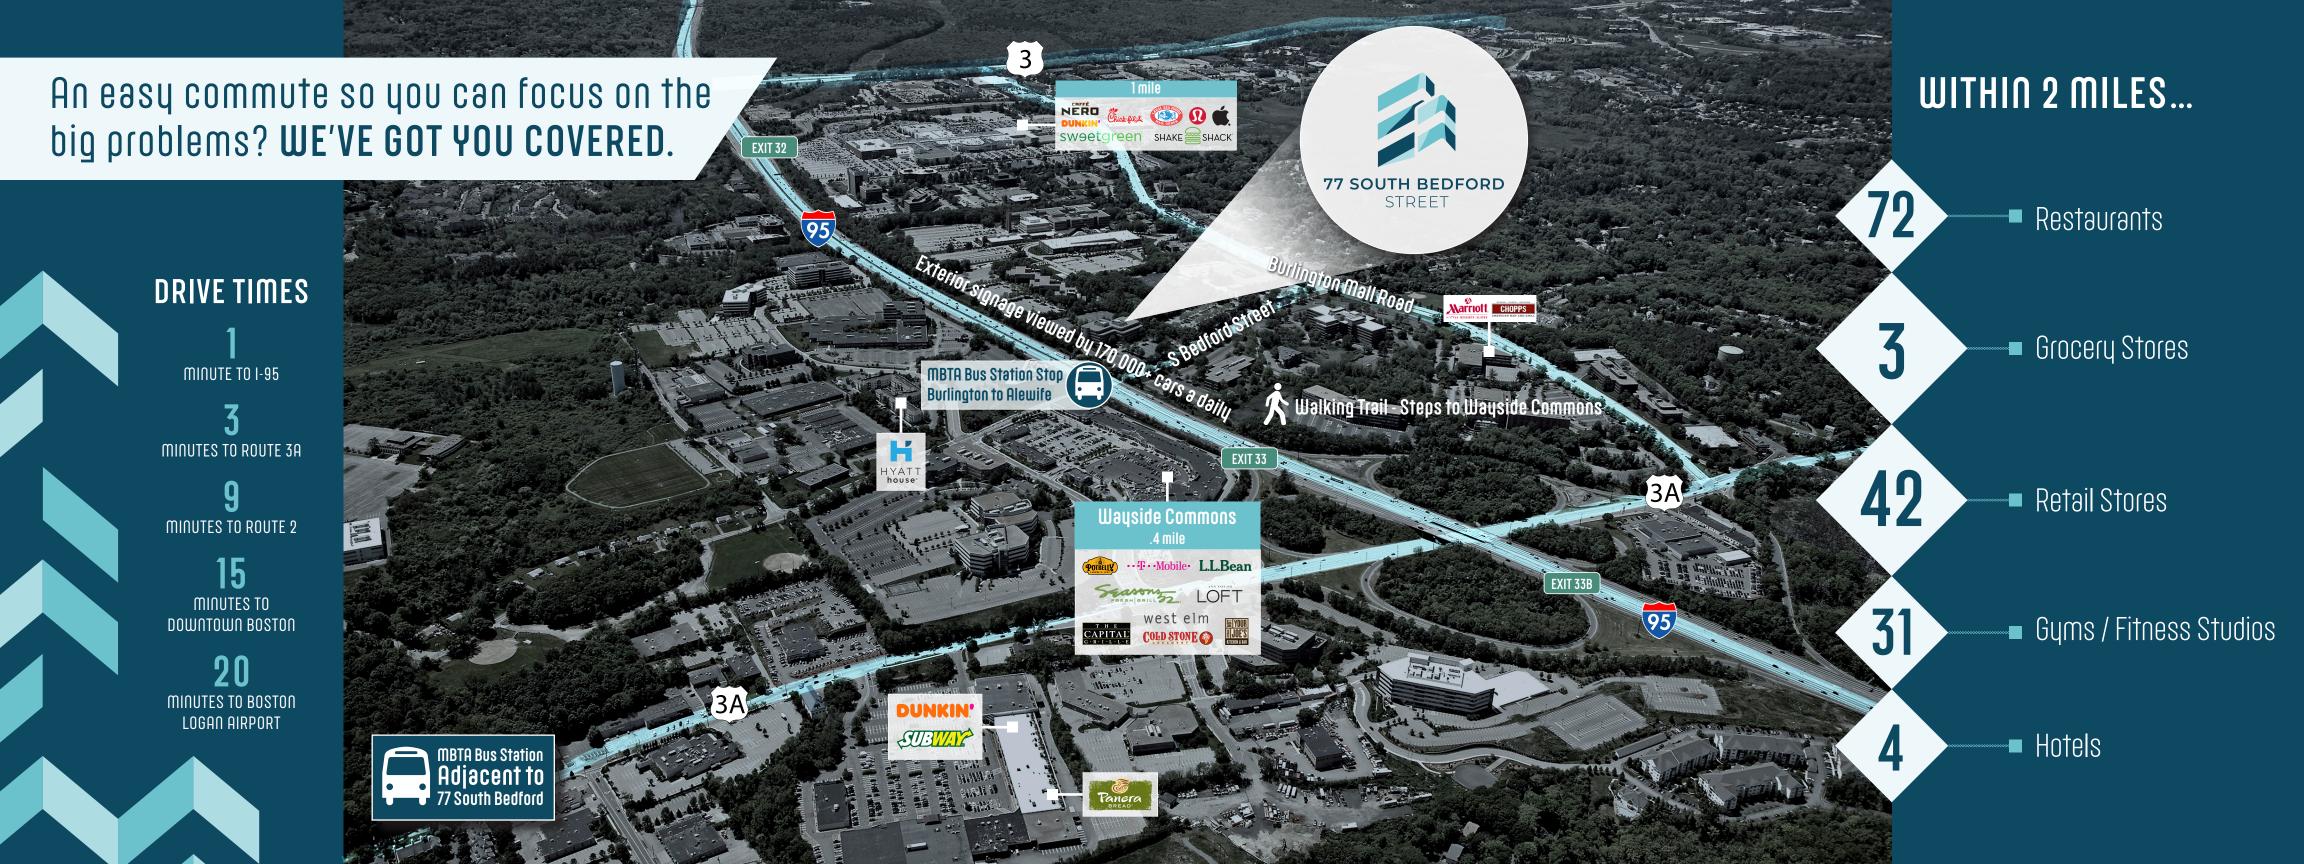

#### WE'RE PREPARED FOR YOUR RE-ENTRY

Open café with grab-and-go options

Furnished outdoor patio area that allows for social distancing

Drive to work - parking for 522 cars

Staircase access to all floors

Easy access to I-95, I-93, Route 2 and Route 3

Signage Opportunity along Route 128 (full floor tenants)

Flexible floor plates and ribbon windows

**Walking distance to Wayside Commons** 

Full-service, on-site janitorial services